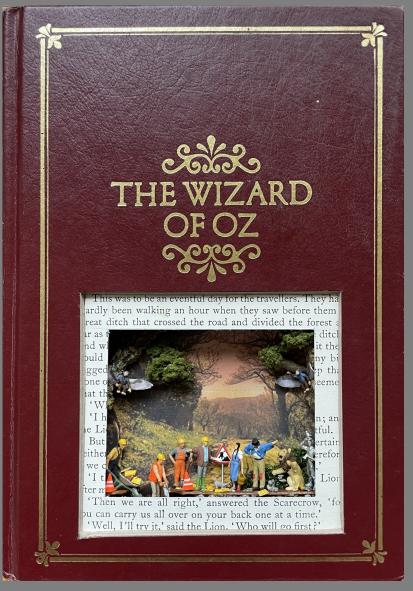

#### Laura Beaumont

The Wizard of Oz - Unique Book Sculpture–Framed Size 37x31cm