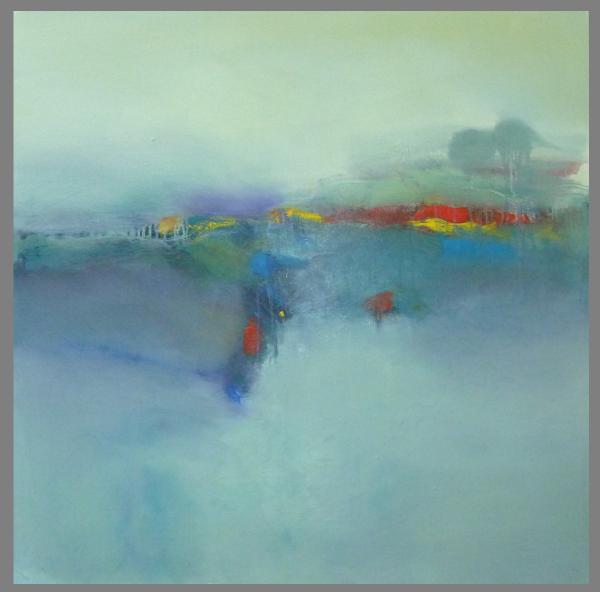

#### **Richard Wincer**

Morning - Oiol on Canvas - 120x120cm

#### **Richard Wincer**

Bank - Oil on Canvas- 40x40cm

May-Oil on Canvas - 60x60cm

Church at Dawn - Oil on Canvas - 54x54cm

Leaving Port - Oil on Canvas - 54x54cm