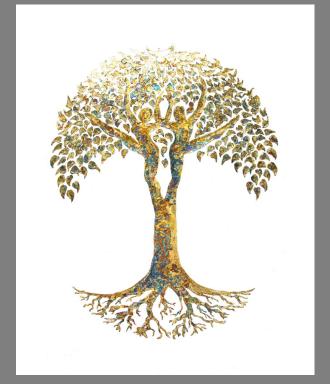

#### Tara Winona

Tree of Life, Gamma

Copper and Gold Leaf on Cotton Rag - 77x77cm

Tree of Life, Betta

Copper and Gold Leaf on Cotton Rag - 77x77cm