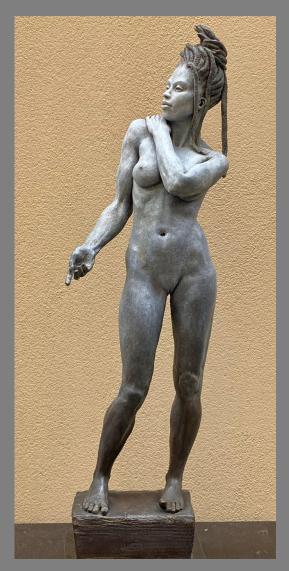

#### Mel Fraser

Duende III - Statuary Carrara Marble - 90x21x10cm

Unity - Bronze - 60x35x35cm