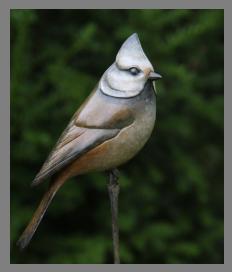

#### Adam Binder

Crested Tit - Bronze 58x10x9cm

Bee Eaters - Bronze 70x26x10cm

Wren on II- Bronze 46x10x10cm