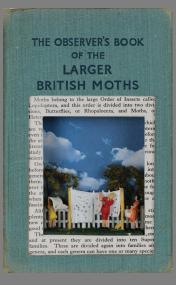

#### Laura Beaumont

The Wizard of Oz - Unique Book Sculpture

Observers 27x22cm