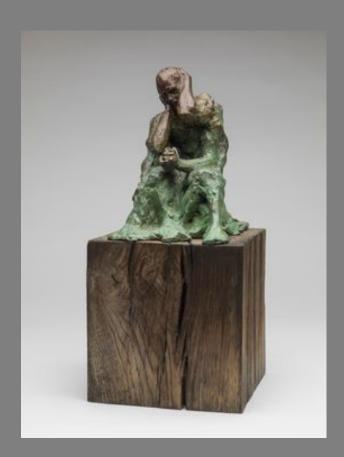

#### **Dorothy Brook**

Maya - Bronze - Edition of 15 54x16x8cm

Seated Woman - Bronze - Edition of 25 35x16x13cm

#### Dorothy Brook

Spring - Bronze - 45x25x14cm

Torso Twist - Bronze - 58x26x20cm