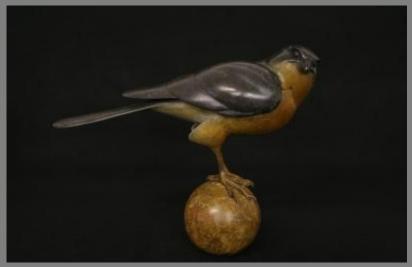

#### Adam Binder

Sparrowhawk - Bronze - 26x31x12cm

Squirrel - Bronze - 9x37x16cm

Scops Owl - Bronze - 53x13x13cm

Small Hedgehog - Bronze -110x10x10cm