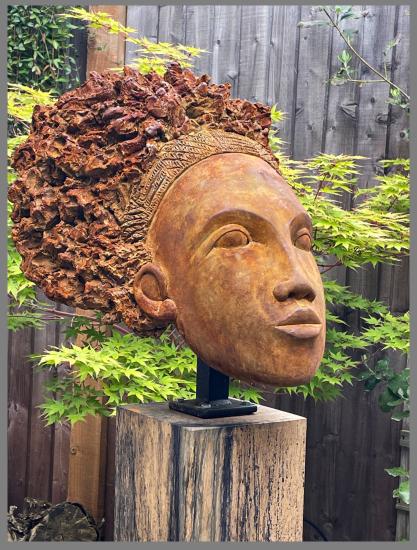

#### Bushra Fakhoury MRSS PHD

Cello Player - Bronze - 40x32x32cm

Dancing Rhino - Bronze - 90x30x20cm