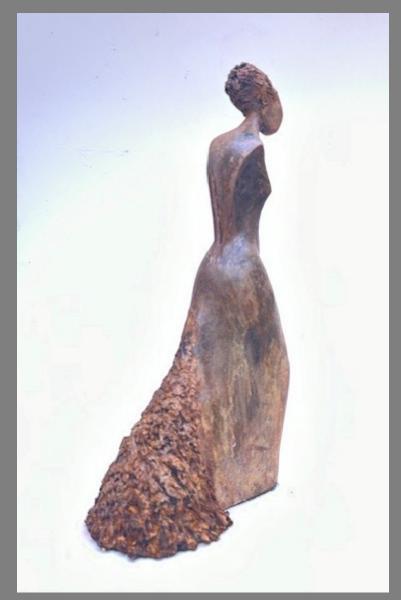

#### **Dorothy Brook**

Maya - Bronze - Edition of 15 54x16x8cm

Seated Woman - Bronze - Edition of 25 35x16x13cm

#### Dorothy Brook

Spring - Bronze - 45x25x14cm

Torso Twist - Bronze - 58x26x20cm