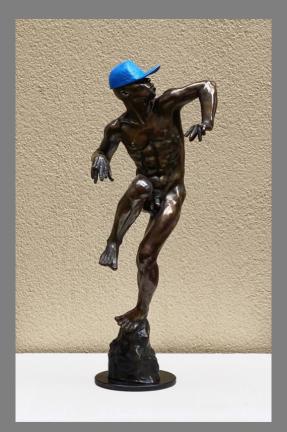

#### Lucianne Lassalle

Breakdancing Icarus - Bronze - 32x13x11cm

Wild Thing - Bronze - 41x17x14cm