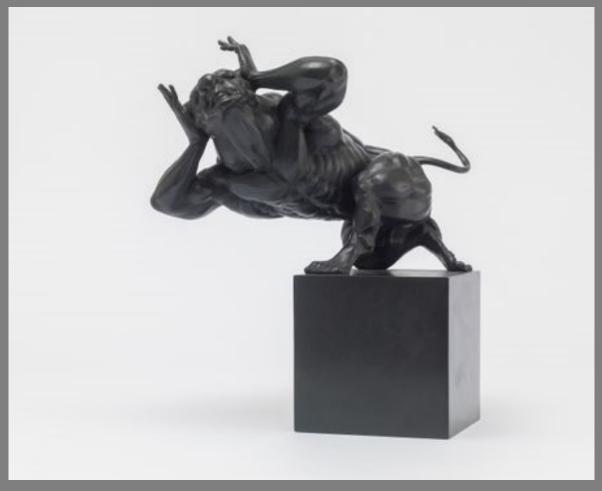

#### Ben Broadbent

III at Ease - Bronze - 46x24x22cm

Wings - Bronze - 75x26x30cm