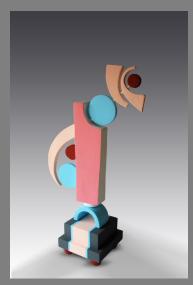

#### Bushra Fakhoury MRSS PHD

Cello Player - Bronze - 40x32x32cm

Dancing Rhino - Bronze - 90x30x20cm