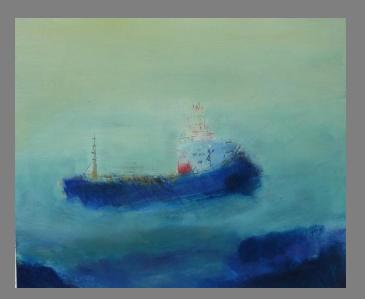

#### **Richard Wincer**

Bank - Oil on Canvas- 40x40cm

May-Oil on Canvas - 60x60cm

Church at Dawn - Oil on Canvas - 54x54cm

Leaving Port - Oil on Canvas - 54x54cm