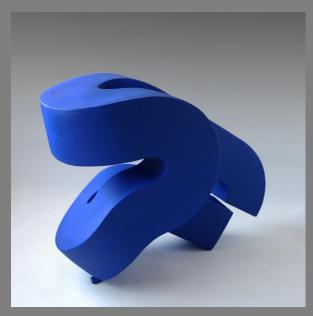

#### Lucianne Lassalle

Tom - Bronze - 68x30x20cm

Miss Aligned - Bronze - 71x18x15cm

#### Lucianne Lassalle

Breakdancing Icarus - Bronze - 32x13x11cm

Wild Thing - Bronze - 41x17x14cm