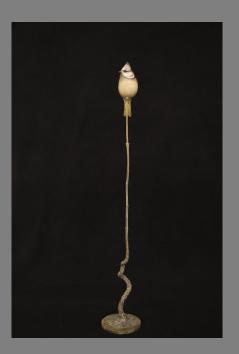

#### Adam Binder

Crested Tit - Bronze 58x10x9cm

Bee Eaters - Bronze 70x26x10cm

Wren on II- Bronze 46x10x10cm