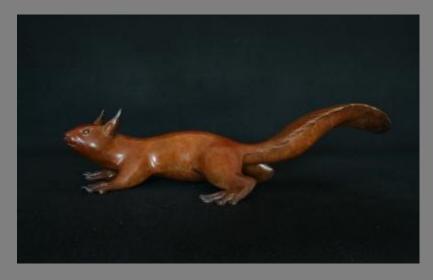

#### Adam Binder

Sparrowhawk - Bronze - 26x31x12cm

Squirrel - Bronze - 9x37x16cm

Scops Owl - Bronze - 53x13x13cm

Small Hedgehog - Bronze -110x10x10cm

#### Stephen Page

Night Owl - Bronze - 50x9x18cm

Giza Bird - Bronze - 10x21x5cm

Cuckoo- Bronze - 15x36x19cm