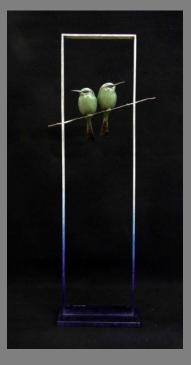

#### Adam Binder

Crested Tit - Bronze 58x10x9cm

Bee Eaters - Bronze 70x26x10cm

Wren on II- Bronze 46x10x10cm