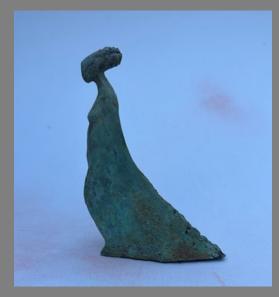

#### **Dorothy Brook**

Maya - Bronze - Edition of 15 54x16x8cm

Seated Woman - Bronze - Edition of 25 35x16x13cm

#### Dorothy Brook

Spring - Bronze - 45x25x14cm

Torso Twist - Bronze - 58x26x20cm