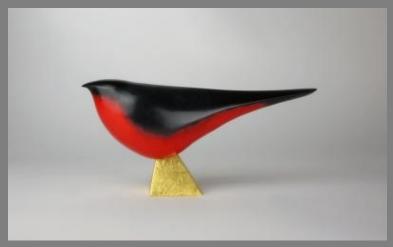

#### Stephen Page

Night Owl - Bronze - 50x9x18cm

Giza Bird - Bronze - 10x21x5cm

Cuckoo- Bronze - 15x36x19cm