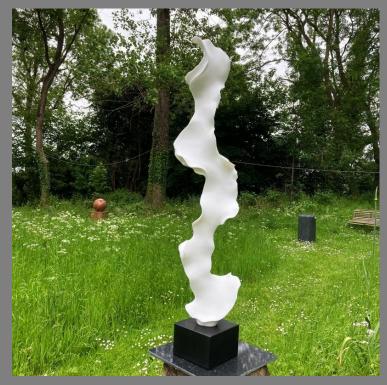

#### **Rachel Richards**

Nymph Series - Mono print, mixed media and gold leaf - 120x120cm