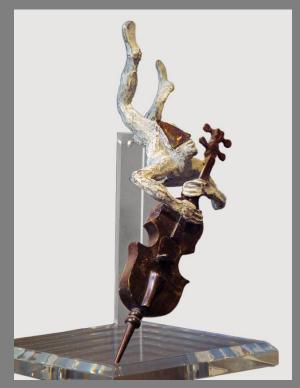

#### Bushra Fakhoury MRSS PHD

Cello Player - Bronze - 40x32x32cm

Dancing Rhino - Bronze - 90x30x20cm