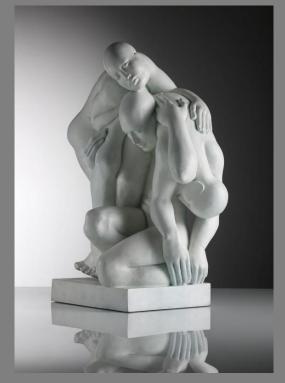

#### Mel Fraser

Duende III - Statuary Carrara Marble - 90x21x10cm

Unity - Bronze - 60x35x35cm