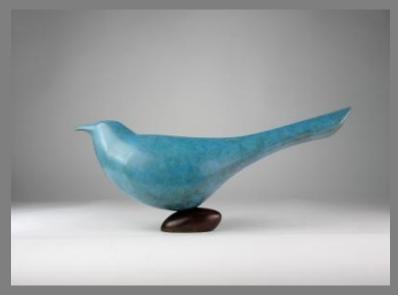

#### Stephen Page

Night Owl - Bronze - 50x9x18cm

Giza Bird - Bronze - 10x21x5cm

Cuckoo- Bronze - 15x36x19cm