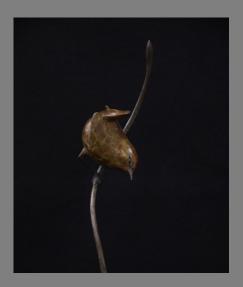

#### Adam Binder

Crested Tit - Bronze 58x10x9cm

Bee Eaters - Bronze 70x26x10cm

Wren on II- Bronze 46x10x10cm