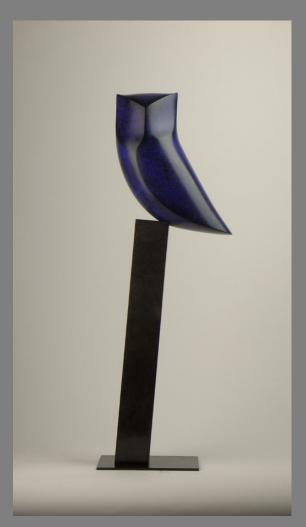

#### Stephen Page

Cadno - Bronze - 29x29x5cm

Owl III - Bronze - 25x12x12cm

Figurehead - Bronze - 7x8x7cm

Twrch - Bronze - 30x61x20cm