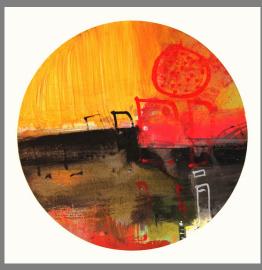

#### George Antoni

Hundred Miles North of Reno - Mixed Media on Board - 110x110cm

#### George Antoni

Rudder 513 - Mixed Media on Board - 83x83cm

Rudder 511 - Mixed Media on Board - 83x83cm