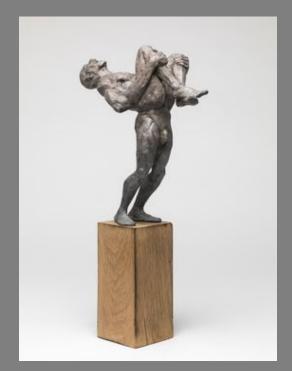

#### Ben Broadbent

Matadore - Bronze - 35x30x17cm

#### Ben Broadbent

III at Ease - Bronze - 46x24x22cm

Wings - Bronze - 75x26x30cm

#### Ben Broadbent

Self Contained - Bronze - 48x26x14cm

Eyrie - Bronze - 52x15x15cm