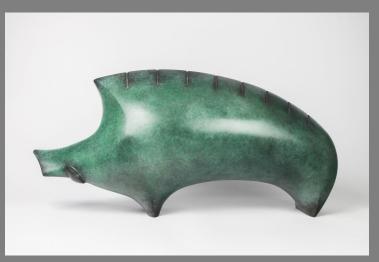

#### Stephen Page

Cadno - Bronze - 29x29x5cm

Owl III - Bronze - 25x12x12cm

Figurehead - Bronze - 7x8x7cm

Twrch - Bronze - 30x61x20cm