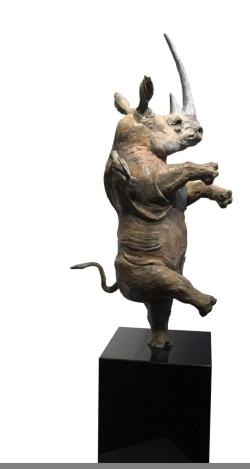

#### Bushra Fakhoury MRSS PHD

Cello Player - Bronze - 40x32x32cm

Dancing Rhino - Bronze - 90x30x20cm