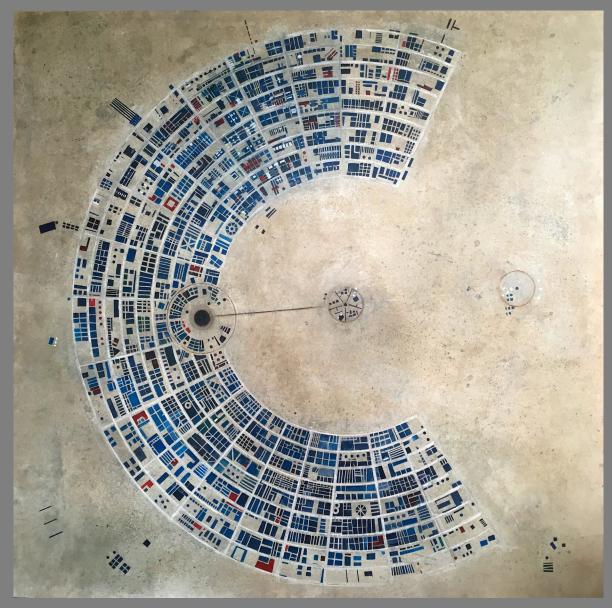

#### George Antoni

Hundred Miles North of Reno - Mixed Media on Board - 110x110cm