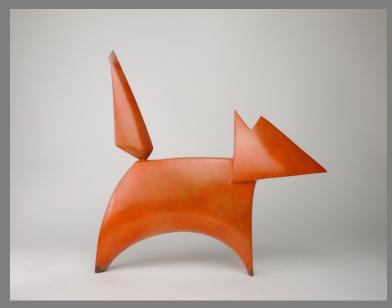

#### Stephen Page

Cadno - Bronze - 29x29x5cm

Owl III - Bronze - 25x12x12cm

Figurehead - Bronze - 7x8x7cm

Twrch - Bronze - 30x61x20cm