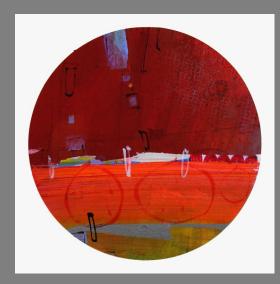

#### George Antoni

Hundred Miles North of Reno - Mixed Media on Board - 110x110cm

#### George Antoni

Rudder 513 - Mixed Media on Board - 83x83cm

Rudder 511 - Mixed Media on Board - 83x83cm