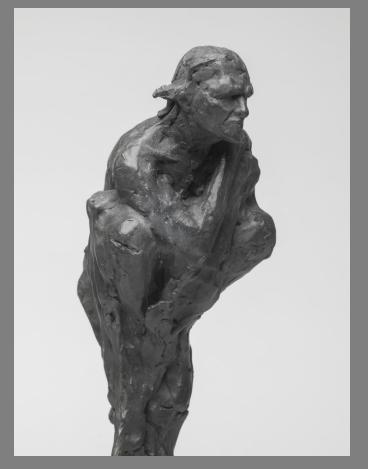

#### Mel Fraser

Duende III - Statuary Carrara Marble - 90x21x10cm

Unity - Bronze - 60x35x35cm