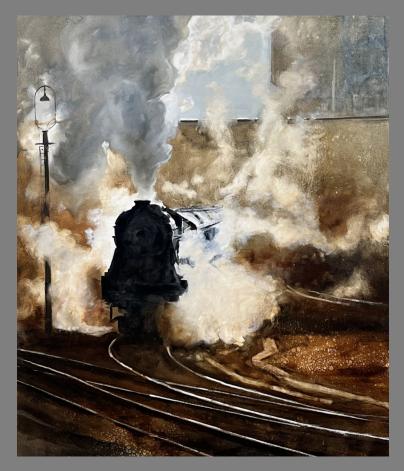

#### Mick Dean

Brief Encounter - Oil on Canvas - 92x77cm

All Steamed Up - Oil on Canvas - 92x92cm