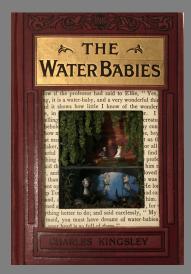

#### Laura Beaumont

The Wizard of Oz - Unique Book Sculpture

Observers 27x22cm