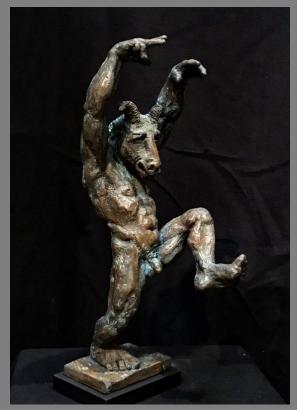

#### Bushra Fakhoury MRSS PHD

Cello Player - Bronze - 40x32x32cm

Dancing Rhino - Bronze - 90x30x20cm