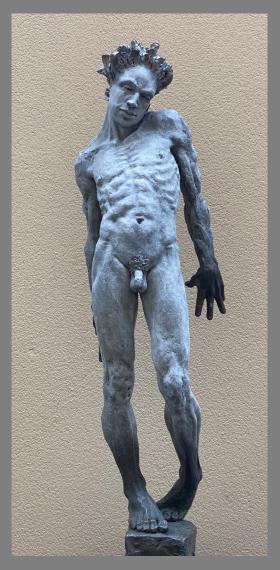

#### Mel Fraser

Duende III - Statuary Carrara Marble - 90x21x10cm

Unity - Bronze - 60x35x35cm