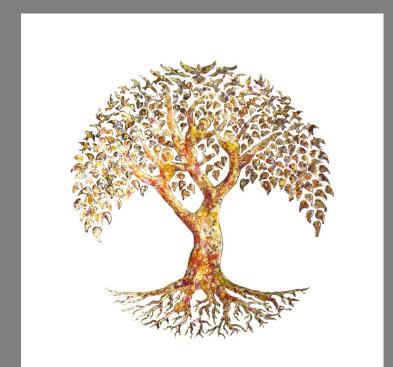

#### Tara Winona

Tree of Life, Gamma

Copper and Gold Leaf on Cotton Rag - 77x77cm

Tree of Life, Betta

Copper and Gold Leaf on Cotton Rag - 77x77cm