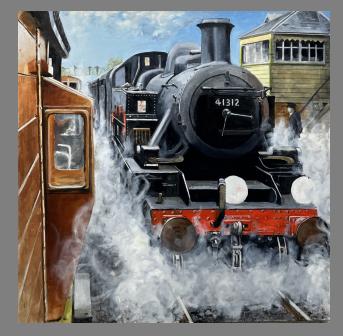

#### Mick Dean

Brief Encounter - Oil on Canvas - 92x77cm

All Steamed Up - Oil on Canvas - 92x92cm