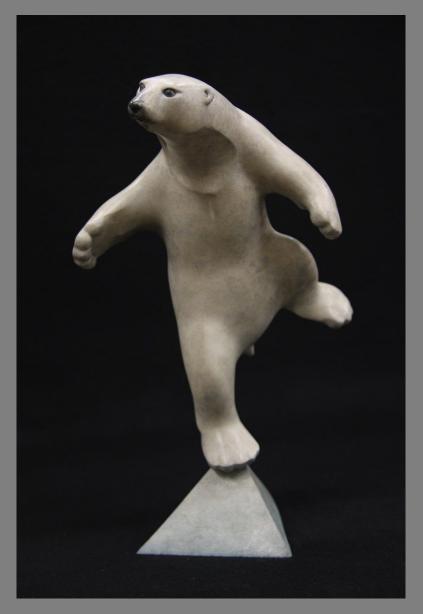

<u>19-26 November 2024</u>

Gallery Different And

# <u>Synergy 3</u>

## Gallery Different and Sheridan Russell Gallery

14 Percy Street London W1T 1DR

#### Adam Binder



Sparrowhawk - Bronze - 26x31x12cm



Squirrel - Bronze - 9x37x16cm



Scops Owl - Bronze - 53x13x13cm



Small Hedgehog - Bronze -110x10x10cm

#### Adam Binder



Crested Tit - Bronze 58x10x9cm





Bee Eaters - Bronze 70x26x10cm



Wren on II- Bronze 46x10x10cm



#### Adam Binder



Dancing Polar Bear - Bronze - 30x20x13cm

#### Rebecca Fontaine Wolf



Blood Moon - Oil and Acrylic on Canvas 130x97cm



Milk Moon - Oil and Acrylic on Canvas 130x97cm

#### Mel Fraser



Duende III - Statuary Carrara Marble - 90x21x10cm



Unity - Bronze - 60x35x35cm

#### Jean Noble RI SWA



Sundowner - Acrylic on paper - 82x67cm Framed



Boarder Crossing- Acrylic on board - 82x67cm Framed



Ripple - Acrylic on paper - 75x81cm Framed

#### Jean Noble RI SWA



Come About - Acrylic on paper—70x65 Framed



Low Tide - Acrylic on paper—70x65 Framed 62x66cm Framed



Night Fishing - Acrylic on board - 82x67cm Framed

#### **Dorothy Brook**



Maya - Bronze - Edition of 15 54x16x8cm

Seated Woman - Bronze - Edition of 25 35x16x13cm

#### Dorothy Brook



Spring - Bronze - 45x25x14cm